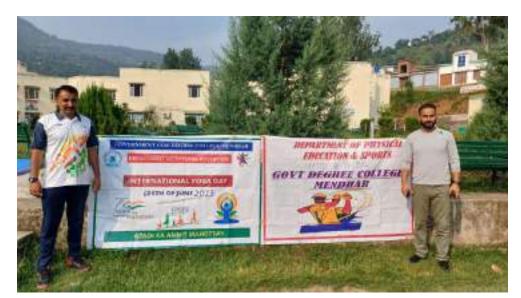

#### **Query:**

- Values has been updated as per the provided supporting document;
- HEI to provide capacity development and skill enhancement activities organised for improving students' capability;
- HEI to provide circular, brochure, attendance sheet, list of student enrolled, report, geotagged photo with date and caption for the following:
  - o 1) Soft skills
  - 2)Language and communication skills
  - o 3)Life skills (Yoga, physical fitness, health and hygiene)
  - o 4) ICT/computing skills Also

#### Reply

List of Enclosures

| S. no | Title                                                    | Annexure | Page No |
|-------|----------------------------------------------------------|----------|---------|
| 1.    | Life skills (Yoga, physical fitness, health and hygiene) | Ι        | 1-48    |
|       | Basic Nursing course 2018                                |          |         |
|       | Certificate Course of Proficiency in Nursing cadre 2019  |          |         |
|       | Nursing cadre course 2022                                |          |         |
| 2.    | ICT/computing skills                                     | II       | 49-72   |
|       | Certificate course in computer application 2018          |          |         |
|       | Certificate in Computer application 2021                 |          |         |
| 3.    | Language and communication skills                        | III      | 73-76   |
| 4.    | Soft Skill                                               | IV       | 77-80   |
| 5.    | Capacity development and skill enhancement activities    | V        | 81-154  |
|       | organized                                                |          |         |