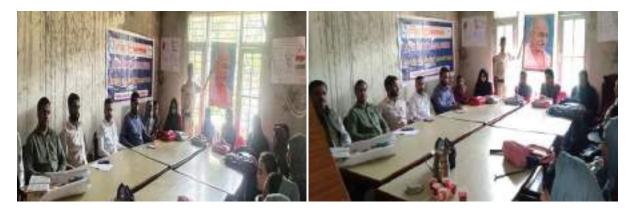

in Indian Education System". During the panel discussion many students and faculties deliberated on the said topic. Prof. Mohd Akram,HOD Education Prof. Murtaza Ahmed, HOD Political Science, Prof. Ayaz Ahmed Chaudhary, Dr. Tabarak Amin Khan HOD Economics and Dr. Ajaz Ahmed, HOD Persian broadly shed light on the various aspect of Gandhian Education viz skill based learning, drawing out the best and all around development, earning while learning, Gandhian peace approach, non-violence and moral education. Professors also stressed on the students to inculcate the values of Gandhian philosophy and chose the path of Sarvodaya. Many students have had a series of talks on the said topic and brushed the values of contemporary era with Gandhian philosophy of seeking truth and taking a right path.



## 2024 Multi talent hunt

Hosts Intra-Collegiate Multi-Talent Hunt Competition and Moral Values Awareness Programme

Mendhar, 06/05/2024 - Today, the SCS Govt Degree College Mendhar showcased the talents and moral values of its students through an engaging Intra-Collegiate Multi-Talent Hunt Competition and an Awareness Programme focused on peace and moral values in education. The event, held under the esteemed patronage and supervision of the college principal and Dr. Mohammad Azam, saw enthusiastic participation from 50 students.

The event was graced by the presence of esteemed guests, including Mufti Molana Mohd Sultan Naqshbandi as the chief guest and Dr. Abdul Rouf, Rtd. Principal HED J&K (UT) India, as



## OFFICE OF THE PRINCIPAL SCS GOVERNMENT DEGREE COLLEGE MENDHAR

(NAAC Accr