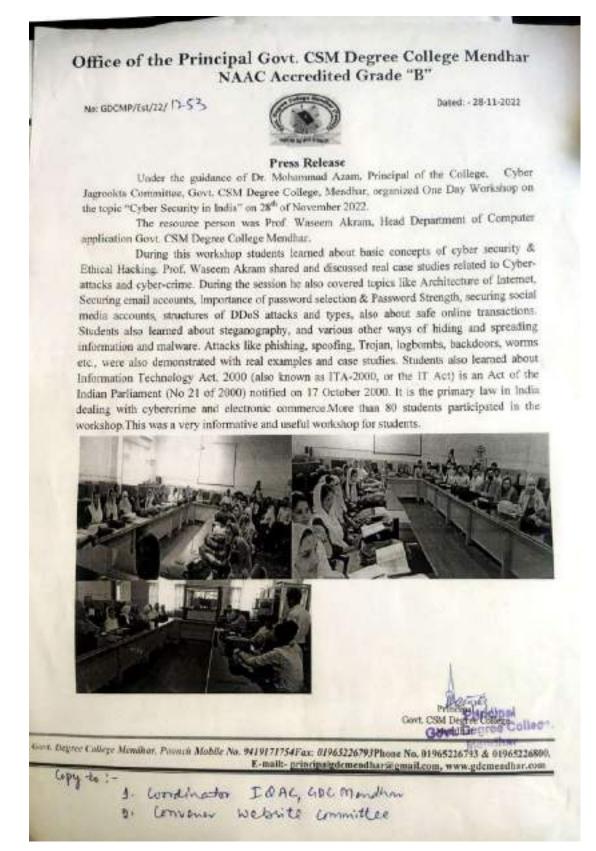

### Notice

It is hereby notified that the college is going to organize one month "Basic Nursing course" in collaboration with indian Army. In this connection all the students through the medium of this notice are hereby informed to fill the nomination form before 12-06-2018 and submit the same in Deptt. of Zoology.

### **List of Students Enrolled**

| Enrol | ment List of students in Basic Nu | rsing Course |
|-------|-----------------------------------|--------------|
| S No. | Name of students                  | Semester     |
| 1     | IRM SHAFIQ                        | Sem-V        |
| 2     | MOHD ARIF KHAN                    | Sem-V        |
| 3     | YASMEEN FATIMA                    | Sem-V        |
| 4     | SAAFIA JABEEN CH                  | Sem-V        |
| 5     | RUFIA TABASSAM                    | Sem-V        |
| 6     | GHAZIA FIRDOUS QADRI              | Sem-V        |
| 7     | ASIF ALI IQBAL                    | Sem-V        |
| 8     | BASHIR AHMED ABDI                 | Sem-V        |
| 9     | TAHIRA ADRIES LONE                | Sem-V        |
| 10    | ZAHIR ABAS                        | Sem-V        |
| 11    | TALIB HUSSAIN KHAN                | Sem-V        |
| 12    | PALKI CHANDAN                     | Sem-V        |
| 13    | IMRAN ALI SHAH                    | Sem-V        |
| 14    | FAZEENA KOSSAR                    | Sem-V        |
| 15    | ABDUL WAHAB KHAN                  | Sem-V        |
| 16    | ABIDA MAHMOOD                     | Sem-V        |
| 17    | SHABINA ANJUM                     | Sem-V        |
| 18    | MOHAMMAD BASHARAT                 | Sem-V        |
| 19    | RABIA KOUSER                      | Sem-V        |
| 20    | SAIMA FARDOUSE                    | Sem-V        |
| 21    | MOHD SARFARAZ KHATANA             | Sem-V        |
| 22    | MOHD AKHMED                       | Sem-V        |
| 23    | BALAL AHMED                       | Sem-V        |
| 24    | MUSHARRAF ALI KHAN                | Sem-V        |
| 25    | SIMRAN SHARMA                     | Sem-V        |
| 26    | FARRAH NAZ                        | Sem-V        |
| 27    | RABIA SIKANDER                    | Sem-V        |
| 28    | NAHIMA ABASS                      | Sem-V        |
| 29    | BHAWANI DUTTA                     | Sem-V        |
| 30    | SHARAZ AHMED                      | Sem-V        |
| 31    | TABREEN KOUSAR                    | Sem-V        |
| 32    | MOHD FEZAN KHAN                   | Sem-V        |
| 33    | MAJIB UR REHMAN                   | Sem-V        |
| 34    | AMINA HABIBA BHATTI               | Sem-V        |
| 35    | KAJAL SHARMA                      | Sem-V        |
| 36    | MARYAM AZIZ                       | Sem-V        |
| 37    | IRAM UN NISA                      | Sem-V        |
| 38    | HAREEM IQBAL                      | Sem-V        |
| 39    | MAMUNA SARFRAZ                    | Sem-V        |
| 40    | MOHD SAFEER                       | Sem-V        |
| 41    | SAJID ALI SHAH                    | Sem-V        |
| 42    | SOMIA HANIEF                      | Sem-V        |
| 43    | NIGHAT SABA                       | Sem-V        |
| 44    | ARSALAN SULTAN                    | Sem-V        |