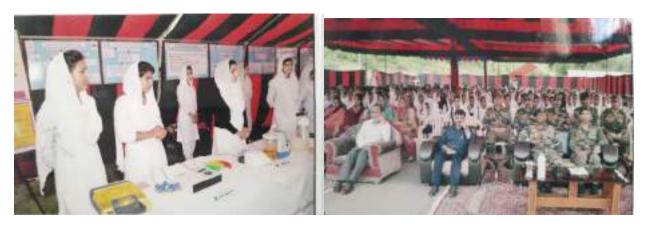

### Notice

It is hereby notified that the college is going to organize one month "Basic Nursing course" in collaboration with indian Army. In this connection all the students through the medium of this notice are hereby informed to fill the nomination form before 12-06-2018 and submit the same in Deptt. of Zoology.