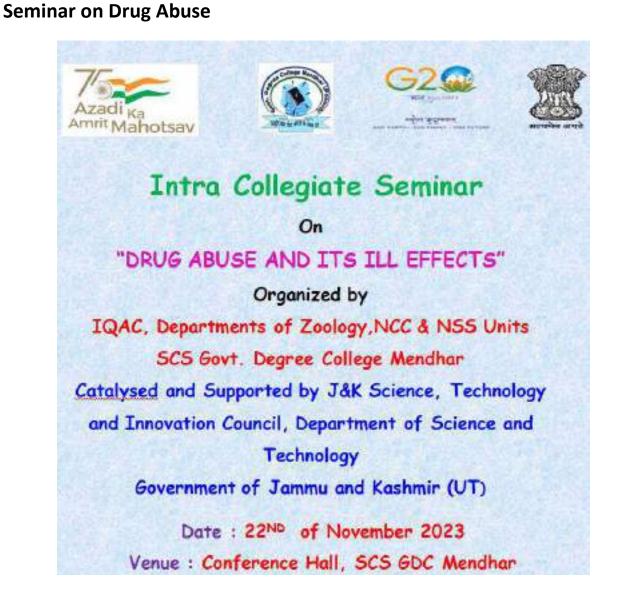

de B)

The Department organized Three Day Practical Workshop on **Cartography** w.e.f 21/02/2022.to 26/02/2022.





Page 104 of 154



## OFFICE OF THE PRINCIPAL SCS GOVERNMENT DEGREE COLLEGE MENDHAR

(NAAC Accredited with Grade B)





Page 105 of 154



#### OFFICE OF THE PRINCIPAL SCS GOVERNMENT DEGREE COLLEGE MENDHAR (NAAC Accredited with Grade B)

# **Online National webinar on "Impacts of COVID-19 on Personal finance" on 13<sup>th</sup> of December 2021.**





#### Page 106 of 154 OFFICE OF THE PRINCIPAL SCS GOVERNMENT DEGREE COLLEGE MENDHAR (NAAC Accredited with Grade B)



# Workshop on Promoting Swactchta and Sustainable Practice in Higher Education



Page 107 of 154



#### OFFICE OF THE PRINCIPAL SCS GOVERNMENT DEGREE COLLEGE MENDHAR (NAAC Accredited with Grade B)

#### × ×





Page 108 of 154

御御殿前御御



## OFFICE OF THE PRINCIPAL SCS GOVERNMENT DEGREE COLLEGE MENDHAR

(NAAC Accredited with Grade B)



## SCS, GDC Mendhar Hosts Intra Collegiate Seminar on "Drug Abuse and Its Illicit Effects"

#### M S NAZKI MENDHÂR

22 Nov:The Department of Zoology, NCC, and NSS Units of SCS Govt. Degree College Mendhar organized antrea Collegiate Seminar on "Drug Abuse and Its illicit Effects,"

talks -commenced with the National Anthens by N5S volunteers and a virtual display of the college Trana. The first session included a pledge against drug abuse conducted by Prof. Nortza Ahmed, HOD Political Science: Prof. Mohil Alyas from the



catalyzed and supported by J&K Science, Technology, and Innovation Council, Department of Science and Technology, Government of Januari and