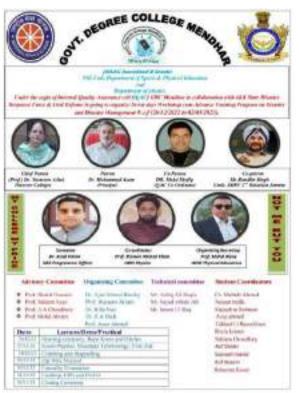

### OFFICE OF THE PRINCIPAL GOVERNMENT DEGREE COLLEGE MENDHAR

### Notice

It is hereby notified that the college is going to organize one month "Basic Nursing course" in collaboration with indian Army. In this connection all the students through the medium of this notice are hereby informed to fill the nomination form before 12-06-2018 and submit the same in Deptt. of Zoology.