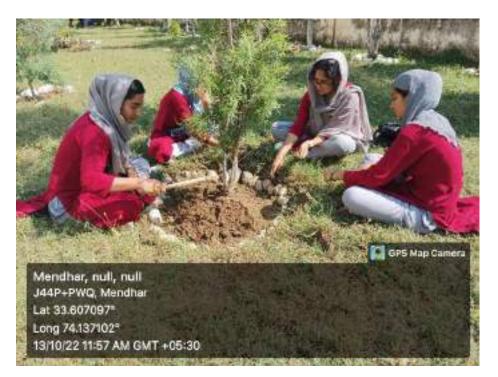

y of the event) encouraged the students to carry out tree-planting campaigns. including supplying seedlings and providing tree-plantation sites. He spoke about the biodiversity conservation and laid stress on afforestation.

Prof. Javed Manzoor (HOD Environmental Science and Coordinator of the event) also affirmatively provides seedlings and raise awareness about biodiversity.

He highlights the importance of preserving the global environment.

About 15 faculty members including worthy Principal of the college and more than 100 students took part in the activity by planting a tree in their nearby surroundings by creating a green wave.

Page 138 of 154



## OFFICE OF THE PRINCIPAL SCS GOVERNMENT DEGREE COLLEGE MENDHAR

(NAAC Accredited with Grade B)

#### Students making botanical garden





Page 139 of 154



#### OFFICE OF THE PRINCIPAL SCS GOVERNMENT DEGREE COLLEGE MENDHAR

(NAAC Accredited with Grade B)



#### GDC Mendhar organizes Plantation Drive on 23<sup>rd</sup>. of March, 2023

Under the aegis of *Azadi Ka Amrit Mahotsav and International Forest Day celebration*, Department of Botany, GDC Mendhar organizes one day Green Wave Campaign on 23<sup>rd</sup>. of March, 2023under the aegis of IQAC. Around fifteen Sapling of different plant species were planted. The entire sapling was provided by Prof. (Dr.) H. S. Kiran. "Green Wave" is a tree-planting campaign advocated by the Secretariat of the Convention on Biological Diversity (CBD) of the United Nations (UN). As part of the broad effort to preserve biological diversity and allow sustainable use of its components, t