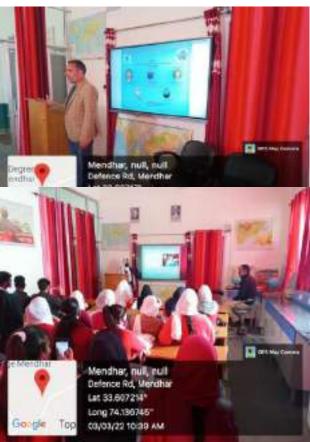

### Notice

It is hereby notified that the college is going to organize one month "Basic Nursing course" in collaboration with indian Army. In this connection all the students through the medium of this notice are hereby informed to fill the nomination form before 12-06-2018 and submit the same in Deptt. of Zoology.