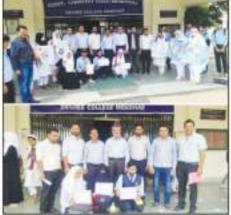

### Notice

It is hereby notified that the college is going to organize one month "Basic Nursing course" in collaboration with indian Army. In this connection all the students through the medium of this notice are hereby informed to fill the nomination form before 12-06-2018 and submit the same in Deptt. of Zoology.