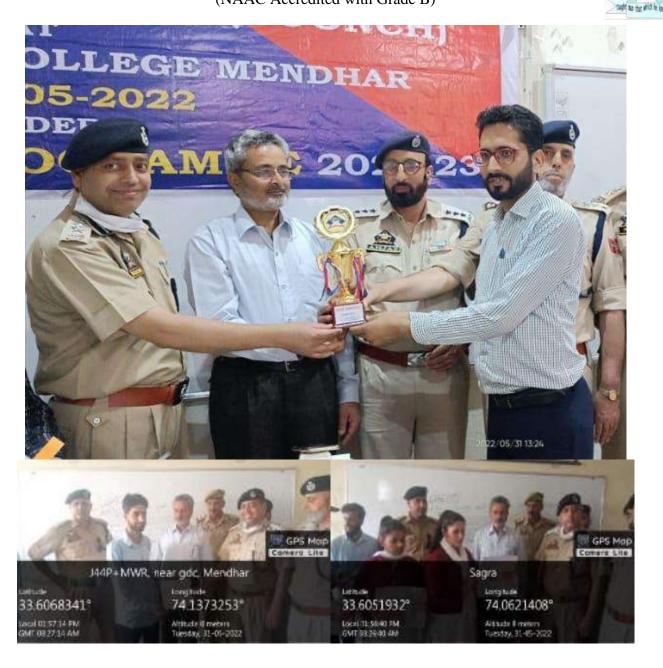

#### **Query:**

- Values has been updated as per the provided supporting document;
- HEI to provide capacity development and skill enhancement activities organised for improving students' capability;
- HEI to provide circular, brochure, attendance sheet, list of student enrolled, report, geotagged photo with date and caption for the following:
  - o 1) Soft skills
  - 2)Language and communication skills
  - o 3)Life skills (Yoga, physical fitness, health and hygiene)
  - o 4) ICT/computing skills Also

#### Reply

List of Enclosures

| S. no | Title                                                    | Annexure | Page No |
|-------|----------------------------------------------------------|----------|---------|
| 1.    | Life skills (Yoga, physical fitness, health and hygiene) | Ι        | 1-48    |
|       | Basic Nursing course 2018                                |          |         |
|       | Certificate Course of Proficiency in Nursing cadre 2019  |          |         |
|       | Nursing cadre course 2022                                |          |         |
| 2.    | ICT/computing skills                                     | II       | 49-72   |
|       | Certificate course in computer application 2018          |          |         |
|       | Certificate in Computer application 2021                 |          |         |
| 3.    | Language and communication skills                        | III      | 73-76   |
| 4.    | Soft Skill                                               | IV       | 77-80   |
| 5.    | Capacity development and skill enhancement activities    | V        | 81-154  |
|       | organized                                                |          |         |