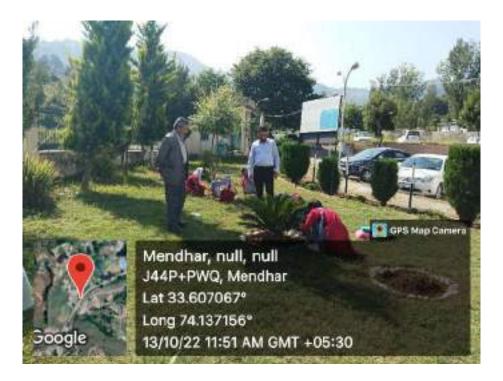

of the event) encouraged the students to carry out tree-planting campaigns. including supplying seedlings and providing tree-plantation sites. He spoke about the biodiversity conservation and laid stress on afforestation.

Prof. Javed Manzoor (HOD Environmental Science and Coordinator of the event) also affirmatively provides seedlings and raise awareness about biodiversity.

He highlights the importance of preserving the global environment.

About 15 faculty members including worthy Principal of the college and more than 100 students took part in the activity by planting a tree in their nearby surroundings by creating a green wave.

Page 138 of 154



## OFFICE OF THE PRINCIPAL SCS GOVERNMENT DEGREE COLLEGE MENDHAR

(NAAC Accredited with Grade B)

#### Students making botanical garden





Page 139 of 154



#### OFFICE OF THE PRINCIPAL SCS GOVERNMENT DEGREE COLLEGE MENDHAR

(NAAC Accredited with Grade B)



#### GDC Mendhar organizes Plantation Drive on 23<sup>rd</sup>. of March, 2023

Under the aegis of *Azadi Ka Amrit Mahotsav and International Forest Day celebration*, Department of Botany, GDC Mendhar organizes one day Green Wave Campaign on 23<sup>rd</sup>. of March, 2023under the aegis of IQAC. Around fifteen Sapling of different plant species were planted. The entire sapling was provided by Prof. (Dr.) H. S. Kiran. "Green Wave" is a tree-planting campaign advocated by the Secretariat of the Convention on Biological Diversity (CBD) of the United Nations (UN). As part of the broad effort to preserve biological diversity and allow sustainable use of its components, tre