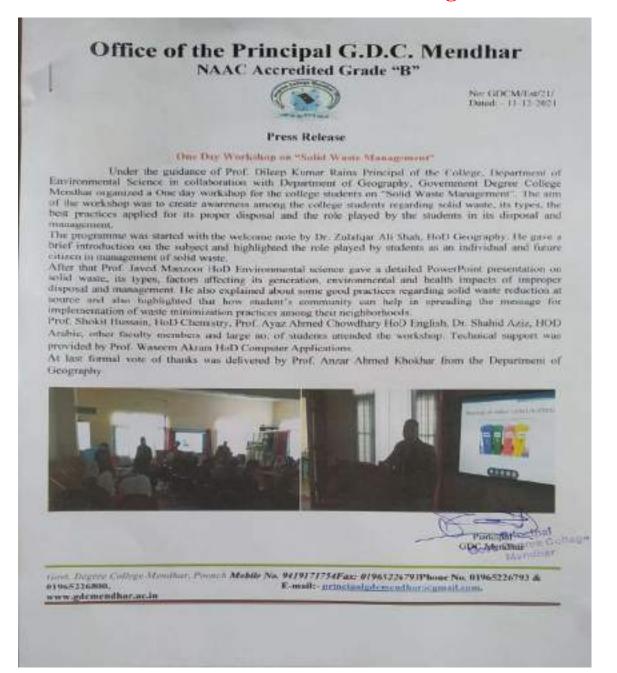

tting up of bee hives in the college. Prof. Sarshad Hussain HoD Zoology GDC Mendhar gave a welcome address wheras Prof. Mailk Iqbal Gul presented vote of thanks. Principal of the College Prof. Shabbir Hussain Shah apprreciated the efforts of the department of zoology for providing first hand information to the budding students of this far flung area and emphasised that skill deevlopment plays an important role in making the individuals self dependent. Dr Babar Ismail Solleh conducted the stage.



Page 102 of 154



#### OFFICE OF THE PRINCIPAL SCS GOVERNMENT DEGREE COLLEGE MENDHAR (NAAC Accredited with Grade B)



The Department of Environmental Science In collaboration with Department of Geography organized one Day

Workshop for College Students on 11/12/2021 on Solid Waste Management.



Page 103 of 154

Tanki Ba that with the



#### OFFICE OF THE PRINCIPAL SCS GOVERNMENT DEGREE COLLEGE MENDHAR (NAAC Accredited with Grade B)

The Department organized Three Day Practical Workshop on **Cartography** w.e.f 21/02/2022.to 26/02/2022.





Page 104 of 154



## OFFICE OF THE PRINCIPAL SCS GOVERNMENT DEGREE COLLEGE MENDHAR

(NAAC Accredited with Grade B)





Page 105 of 154



#### OFFICE OF THE PRINCIPAL SCS GOVERNMENT DEGREE COLLEGE MENDHAR (NAAC Accredited with Grade B)

# **Online National webinar on "Impacts of COVID-19 on Personal finance" on 13<sup>th</sup> of December 2021.**





#### Page 106 of 154 OFFICE OF THE PRINCIPAL SCS GOVERNMENT DEGREE COLLEGE MENDHAR (NAAC Accredited with Grade B)



# Workshop on Promoting Swactchta and Sustainable Practice in Higher Educ