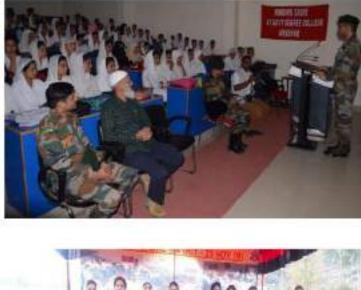

### Notice

It is hereby notified that the college is going to organize one month "Basic Nursing course" in collaboration with indian Army. In this connection all the students through the medium of this notice are hereby informed to fill the nomination form before 12-06-2018 and submit the same in Deptt. of Zoology.

# OFFICE OF THE PRINCIPAL SCS GOVERNMENT DEGREE COLLEGE MENDHAR