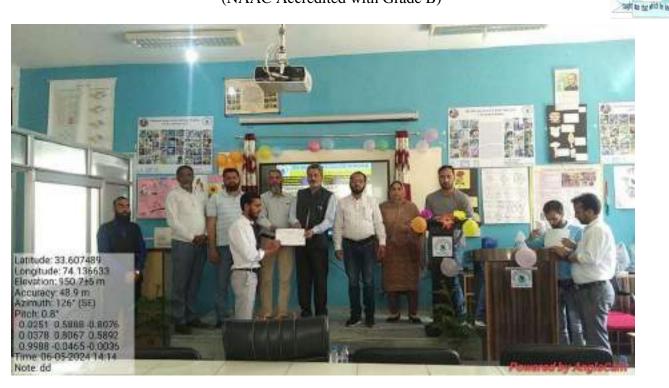

ent of Speech on Moral values in education- Toiba Khanam, Saika Khanam and Anies Ahmed got First, Second and Third positions respectively. Distinguished jury panel, comprising Dr. Mohd Junaid Jazib, Dr. Mohammad Rafi, Prof. Mohd Qasim Mir, and Dr. Basharat Ahmed Shaheen, meticulously evaluated the participants' performances, ensuring fairness and transparency in the competition. The competition was coordinated by Dr. Gowhar Ahmad Shapoo, Lecturer Department of Botany on behalf of the organizing Secretary and committee members Prof. Mohd Sadeeq, Dr. Mahroof Khan, Dr. Rehfat Naz Koser, Prof. Inam UI Haq, Dr. Mohammad Abbas.

Dr. Mohd Riaz, Miss. Sumina Begum, Dr. Shahid Aziz and Mr. Mohd Farooq also attended the event.





## OFFICE OF THE PRINCIPAL SCS GOVERNMENT DEGREE COLLEGE MENDHAR







#### Page 87 of 154 OFFICE OF THE PRINCIPAL SCS GOVERNMENT DEGREE COLLEGE MENDHAR (NAAC Accredited with Grade B)



## Language and communication skill

## 2019

**Symposium competition** 8 Students were spoken in the competition and 350 students attended/participated in the programme along with all about 35 faculties and members of civil society.



2020 Extension lecture on Human right



Page 88 of 154



## OFFICE OF THE PRINCIPAL SCS GOVERNMENT DEGREE COLLEGE MENDHAR

(NAAC Accredited with Grade B)



#### 2022

**Report on Essay writing Competition on Ambedkar Jayanti organized by Deptt. of Political Science and Sociology.** The Department of Political Science and Sociology, GDC Mendhar Celebrated Ambedkar Jayanti while paying rich tribute Babasahib. As April 14 is marked as Ambe