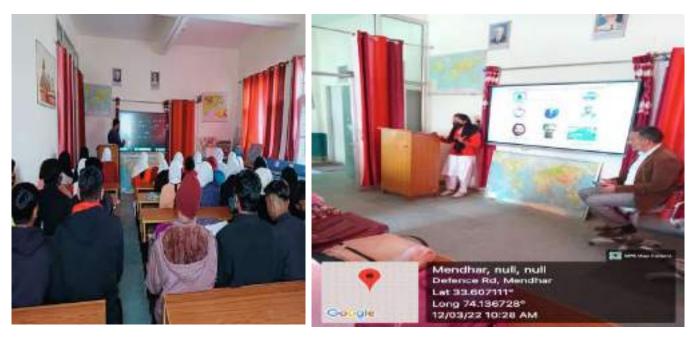

ment of zoology for providing first hand information to the budding students of this far flung area and emphasised that skill deevlopment plays an important role in making the individuals self dependent. Dr Babar Ismail Solleh conducted the stage.



Page 102 of 154



#### OFFICE OF THE PRINCIPAL SCS GOVERNMENT DEGREE COLLEGE MENDHAR (NAAC Accredited with Grade B)



The Department of Environmental Science In collaboration with Department of Geography organized one Day

Workshop for College Students on 11/12/2021 on Solid Waste Management.



Page 103 of 154

Tanki Ba that with the



#### OFFICE OF THE PRINCIPAL SCS GOVERNMENT DEGREE COLLEGE MENDHAR (NAAC Accredited with Grade B)

The Department organized Three Day Practical Workshop on **Cartography** w.e.f 21/02/2022.to 26/02/2022.





Page 104 of 154



## OFFICE OF THE PRINCIPAL SCS GOVERNMENT DEGREE COLLEGE MENDHAR

(NAAC Accredited with Grade B)





Page 105 of 154



#### OFFICE OF THE PRINCIPAL SCS GOVERNMENT DEGREE COLLEGE MENDHAR (NAAC Accredited with Grade B)

# **Online National webinar on "Impacts of COVID-19 on Personal finance" on 13<sup>th</sup> of December 2021.**





#### Page 106 of 154 OFFICE OF THE PRINCIPAL SCS GOVERNMENT DEGREE COLLEGE MENDHAR (NAAC Accredited with Grade B)



# Workshop on Promoting Swactchta and Sustainable Practice in Higher Education



Page 107 of 154



#### OFFICE OF THE PRINCIPAL SCS GOVERNMENT DEGREE COLLEGE MENDHAR (NAAC Accredited with Grade B)

#### × ×





Page 108 of 154

御御殿前御御



## OFFICE OF THE PRINCIPAL SCS GOVERNMENT DEGREE COLLEGE MENDHAR

(NAAC Accredited w