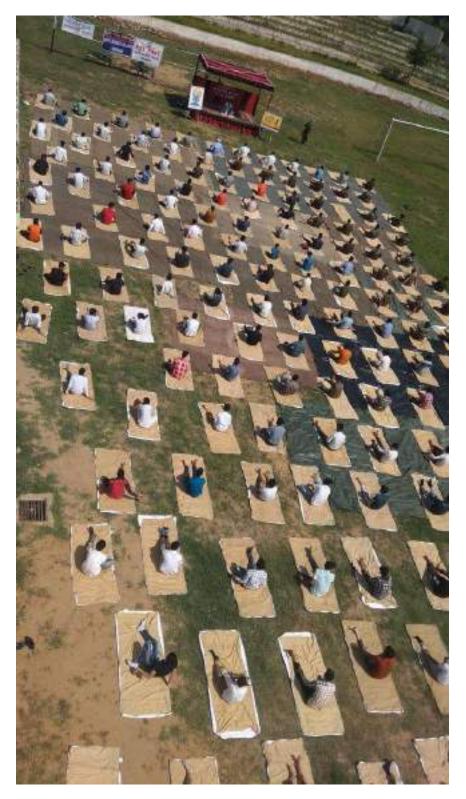

### Notice

It is hereby notified that the college is going to organize one month "Basic Nursing course" in collaboration with indian Army. In this connection all the students through the medium of this notice are hereby informed to fill the nomination form before 12-06-2018 and submit the same in Deptt. of Zoology.