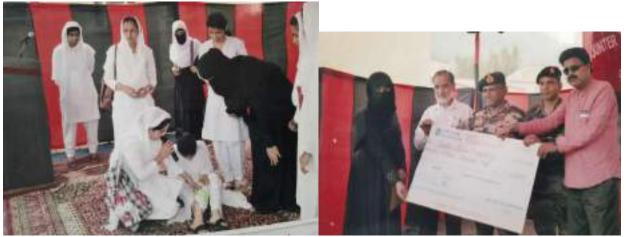

### Notice

It is hereby notified that the college is going to organize one month "Basic Nursing course" in collaboration with indian Army. In this connection all the students through the medium of this notice are hereby informed to fill the nomination form before 12-06-2018 and submit the same in Deptt. of Zoology.