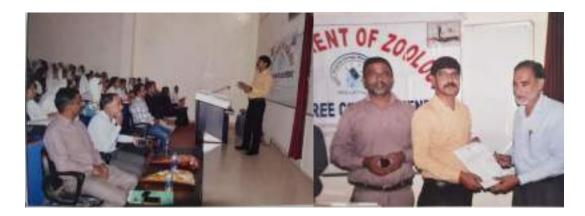

### Notice

It is hereby notified that the college is going to organize one month "Basic Nursing course" in collaboration with indian Army. In this connection all the students through the medium of this notice are hereby informed to fill the nomination form before 12-06-2018 and submit the same in Deptt. of Zoology.