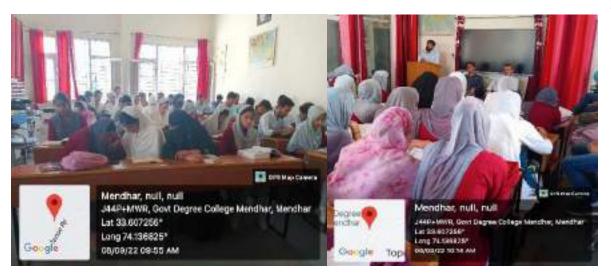

### OFFICE OF THE PRINCIPAL GOVERNMENT DEGREE COLLEGE MENDHAR

### Notice

It is hereby notified that the college is going to organize one month "Basic Nursing course" in collaboration with indian Army. In this connection all the students through the medium of this notice are hereby informed to fill the nomination form before 12-06-2018 and submit the same in Deptt. of Zoology.