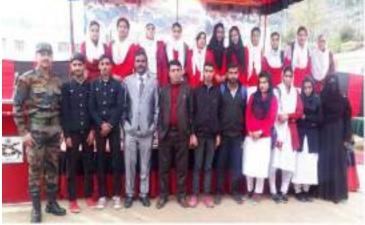

### Notice

It is hereby notified that the college is going to organize one month "Basic Nursing course" in collaboration with indian Army. In this connection all the students through the medium of this notice are hereby informed to fill the nomination form before 12-06-2018 and submit the same in Deptt. of Zoology.

# OFFICE OF THE PRINCIPAL SCS GOVERNMENT DEGREE COLLEGE MENDHAR