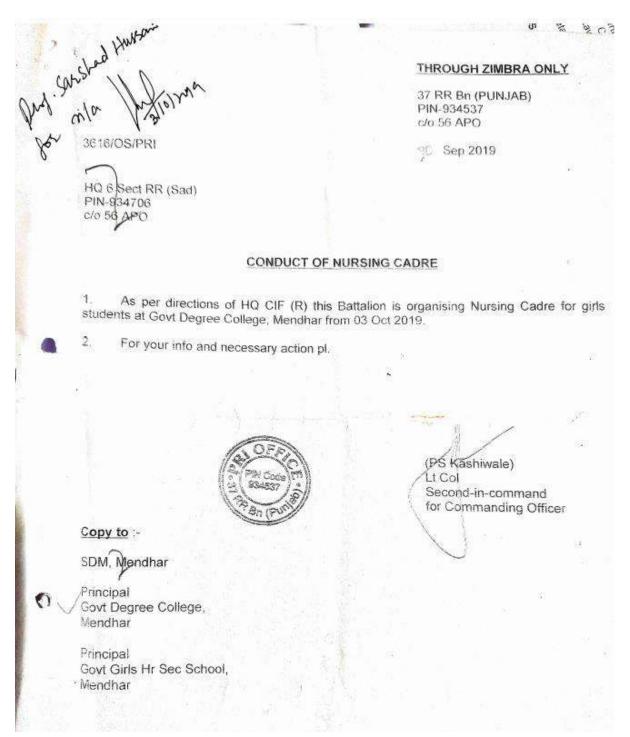

### OFFICE OF THE PRINCIPAL GOVERNMENT DEGREE COLLEGE MENDHAR

### Notice

It is hereby notified that the college is going to organize one month "Basic Nursing course" in collaboration with indian Army. In this connection all the students through the medium of this notice are hereby informed to fill the nomination form before 12-06-2018 and submit the same in Deptt. of Zoology.