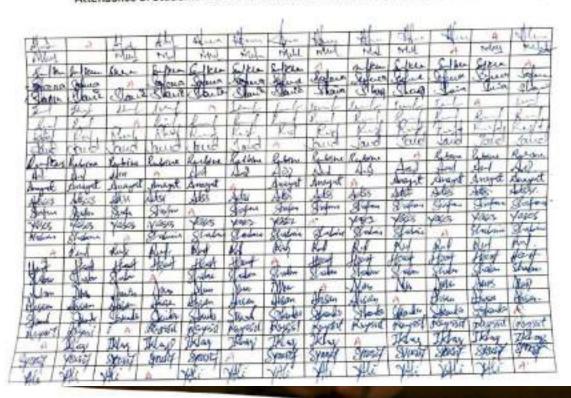

#### **Annexure- II**

Enrolled Students Basic Nursing course 2018

| Enrol | Enrolment List of students in Basic Nursing Course |          |  |  |
|-------|----------------------------------------------------|----------|--|--|
| S No. | Name of students                                   | Semester |  |  |
| 1     | IRM SHAFIQ                                         | Sem-V    |  |  |
| 2     | MOHD ARIF KHAN                                     | Sem-V    |  |  |
| 3     | YASMEEN FATIMA                                     | Sem-V    |  |  |
| 4     | SAAFIA JABEEN CH                                   | Sem-V    |  |  |
| 5     | RUFIA TABASSAM                                     | Sem-V    |  |  |
| 6     | GHAZIA FIRDOUS QADRI                               | Sem-V    |  |  |
| 7     | ASIF ALI IQBAL                                     | Sem-V    |  |  |
| 8     | BASHIR AHMED ABDI                                  | Sem-V    |  |  |
| 9     | TAHIRA ADRIES LONE                                 | Sem-V    |  |  |
| 10    | ZAHIR ABAS                                         | Sem-V    |  |  |
| 11    | TALIB HUSSAIN KHAN                                 | Sem-V    |  |  |
| 12    | PALKI CHANDAN                                      | Sem-V    |  |  |
| 13    | IMRAN ALI SHAH                                     | Sem-V    |  |  |
| 14    | FAZEENA KOSSAR                                     | Sem-V    |  |  |
| 15    | ABDUL WAHAB KHAN                                   | Sem-V    |  |  |
| 16    | ABIDA MAHMOOD                                      | Sem-V    |  |  |
| 17    | SHABINA ANJUM                                      | Sem-V    |  |  |
| 18    | MOHAMMAD BASHARAT                                  | Sem-V    |  |  |
| 19    | RABIA KOUSER                                       | Sem-V    |  |  |
| 20    | SAIMA FARDOUSE                                     | Sem-V    |  |  |
| 21    | MOHD SARFARAZ KHATANA                              | Sem-V    |  |  |
| 22    | MOHD AKHMED                                        | Sem-V    |  |  |
| 23    | BALAL AHMED                                        | Sem-V    |  |  |
| 24    | MUSHARRAF ALI KHAN                                 | Sem-V    |  |  |
| 25    | SIMRAN SHARMA                                      | Sem-V    |  |  |
| 26    | FARRAH NAZ                                         | Sem-V    |  |  |
| 27    | RABIA SIKANDER                                     | Sem-V    |  |  |
| 28    | NAHIMA ABASS                                       | Sem-V    |  |  |
| 29    | BHAWANI DUTTA                                      | Sem-V    |  |  |
| 30    | SHARAZ AHMED                                       | Sem-V    |  |  |
| 31    | TABREEN KOUSAR                                     | Sem-V    |  |  |
| 32    | MOHD FEZAN KHAN                                    | Sem-V    |  |  |
| 33    | MAJIB UR REHMAN                                    | Sem-V    |  |  |
| 34    | AMINA HABIBA BHATTI                                | Sem-V    |  |  |
| 35    | KAJAL SHARMA                                       | Sem-V    |  |  |
| 36    | MARYAM AZIZ                                        | Sem-V    |  |  |
| 37    | IRAM UN NISA                                       | Sem-V    |  |  |
| 38    | HAREEM IQBAL                                       | Sem-V    |  |  |
| 39    | MAMUNA SARFRAZ                                     | Sem-V    |  |  |
| 40    | MOHD SAFEER                                        | Sem-V    |  |  |
| 41    | SAJID ALI SHAH                                     | Sem-V    |  |  |
| 42    | SOMIA HANIEF                                       | Sem-V    |  |  |
| 43    | NIGHAT SABA                                        | Sem-V    |  |  |
| 44    | ARSALAN SULTAN                                     | Sem-V    |  |  |