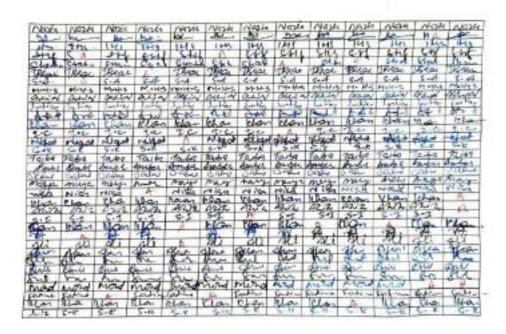

(NAAC Accredited with Grade B)

Certificate in Computer Application 2021

# OFFICE OF THE PRINCIPAL GOVERNMENT DEGREE COLLEGE MENDHAR NAAC Accredited Grade "B"

No: GDCM/20/1493 Dated: 25-02-2021

The Director NIELIT Srinagar/Jammu.

Subject: Enrollment of Students for Certificate Course in Computer Application (CCA).

Sir.

Please find enclosed herewith the list of students who have been selected for enrollment in Certificate Course in Computer Application (CCA) in your prestigious institution under Industrial Skill Training Programme.

| S. NO | NAME OF CANDIDATE   | Class                                |
|-------|---------------------|--------------------------------------|
| 1.    | ABDUL RAZAQ         | B. A/B. Sc. Semester 5 <sup>th</sup> |
| 2.    | AZHAR FAROOQ        | B. A/B. Sc. Semester 5th             |
| 3.    | THAIRA KOUSAR       | B. A/B. Sc. Semester 5th             |
| 4.    | RAHILA KOSER        | B. A/B. Sc. Semester 5th             |
| 5.    | SHAIDA KOUSER       | B. A/B. Sc. Semester 5 <sup>th</sup> |
| 6.    | DALVEER KOUSER      | B. A/B. Sc. Semester 5 <sup>th</sup> |
| 7.    | RAHILA RAZAQ DAR    | B. A/B. Sc. Semester 5th             |
| 8.    | TABASSUM PARVEEN    | B. A/B. Sc. Semester 5th             |
| 9.    | MUSSARAT NASEEM MIR | B. A/B. Sc. Semester 5 <sup>th</sup> |
| 10.   | GHULAM MURTAZA KHAN | B. A/B. Sc. Semester 5th             |
| 11.   | MUNTAZIR HAIDER     | B. A/B, Sc. Semester 5th             |
| 12.   | ABRAR ALI           | B. A/B. Sc. Semester 5 <sup>th</sup> |
| 13.   | WASEEM HAIDER       | B. A/B. Sc. Semester 5 <sup>th</sup> |
| 14.   | ZAHID ALI JAFRI     | B. A/B. Sc. Semester 5 <sup>th</sup> |
| 15.   | PRIYANKA SHARMA     | B. A/B. Sc. Semester 5th             |
| 16.   | MAYOOR KHAN         | B. A/B. Sc. Semester 5 <sup>th</sup> |
| 17.   | MOHD ANIS KHAN      | B. A/B. Sc. Semester 5 <sup>th</sup> |
| 18.   | MOHD ZAREED         | B. A/B. Sc. Semester 5th             |
| 19.   | MOHD SHABAZ KHAN    | B. A/B. Sc. Semester 5 <sup>th</sup> |
| 20.   | ASIYA PARVEEN       | B, A/B, Sc. Semester 5 <sup>th</sup> |
| 21.   | SHAZMEEN KOSER      | B. A/B. Sc. Semester 5 <sup>th</sup> |
| 22.   | SAЛDA FATIMA        | B. A/B. Sc. Semester 5 <sup>th</sup> |
| 23.   | MUSSARAT NAZ        | B. A/B. Sc. Semester 5               |
| 24.   | IRAM BASHIR         | B. A/B. Sc. Semester 5"              |