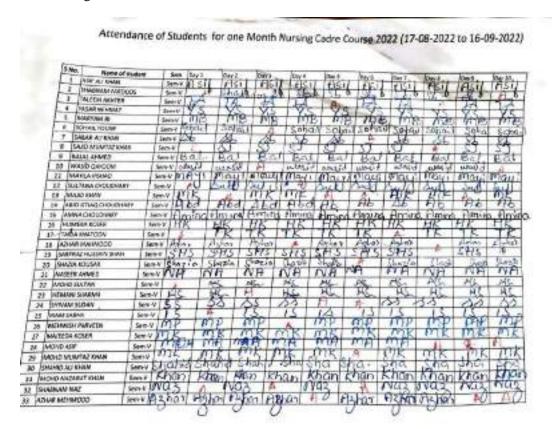

#### List of Enclosures

| S. no | Title                                                    | Annexure | Page No |
|-------|----------------------------------------------------------|----------|---------|
| 1     | Number of students enrolled in Certificate/ Value added  | I        | 01      |
|       | courses for all the five AYs that fall in the assessment |          |         |
|       | period, i.e. 2018-2023 in the prescribed data format     |          |         |
| 2     | List of student enrolled course wise, academic year wise | II       | 02      |
|       | in Certificate/ Value added courses                      |          |         |
|       | 1. Basic Nursing course 2018                             |          |         |
|       | 2. Certificate course in computer Application 2018       |          |         |
|       | 3. Certificate Course of Proficiency in Nursing cadre    |          |         |
|       | 2019                                                     |          |         |
|       | 4. Certificate in Computer Application 2021              |          |         |
|       | 5. Nursing cadre course 2022                             |          |         |
|       | 6. 40 Day free coaching for competitive exam 2022        |          |         |
| 3     | Legible copy of attendance sheet for all the courses     | III      | 23      |
| 4     | The course completion certificate                        | III      | 67      |

(Prof. Oileep Bumar Raima) Principal har Govt. Degree College Mendhar

(NAAC Accredited with Grade B)

Nursing cadre course 2022

| S No. | Name of student       | Sem   |
|-------|-----------------------|-------|
| 1     | ASIF ALI KHAN         | Sem-V |
| 2     | SHABNAM FARDOOS       | Sem-V |
| 3     | TALEEM AKHTER         | Sem-V |
| 4     | YASAR NEHMAT          | Sem-V |
| 5     | MARYAM BI             | Sem-V |
| 6     | SOHAIL YOUSIF         | Sem-V |
| 7     | SABAR ALI KHAN        | Sem-V |
| 8     | SAJID MUMTAZ KHAN     | Sem-V |
| 9     | BALAL AHMED           | Sem-V |
| 10    | WASID QAYOOM          | Sem-V |
| 11    | MAYILA IRSHAD         | Sem-V |
| 12    | SULTANA CHOUDHARY     | Sem-V |
| 13    | MAJID KHAN            | Sem-V |
| 14    | ABID ISTIAQ CHOUDHARY | Sem-V |
| 15    | AMNA CHOUDHARY        | Sem-V |
| 16    | HUMERA KOSER          | Sem-V |
| 17    | TAIBA KHATOON         | Sem-V |
| 18    | AZHAR MAHMOOD         | Sem-V |
| 19    | SARFRAZ HUSSAIN SHAH  | Sem-V |
| 20    | SHAZIA KOUSAR         | Sem-V |
| 21    | NASEER AHMED          | Sem-V |
| 22    | MOHD SULTAN           | Sem-V |
| 23    | HEMANI SHARMA         | Sem-V |
| 24    | SHIVAM SUDAN          | Sem-V |
| 25    | IRAM SABHA            | Sem-V |
| 26    | MEHWISH PARVEEN       | Sem-V |
| 27    | MAJEEDA KOSER         | Sem-V |
| 28    | MOHD ASIF             | Sem-V |
| 29    | MOHD MUMTAZ KHAN      | Sem-V |
| 30    | SHAHID ALI KHAN       | Sem-V |
| 31    | MOHD NAZARAT KHAN     | Sem-V |
| 32    | SHABNAM NAZ           | Sem-V |
| 33    | AZHAR MEHMOOD         | Sem-V |
| 34    | TANVEER AHMED         | Sem-V |
| 35    | WASIM AKRAM           | Sem-V |
| 36    | MOHD ASIF             | Sem-V |
| 37    | IMRAN KHAN            | Sem-V |
| 38    | UMER SADEEQ           | Sem-V |
| 39    | SAFORIYA TABSSAM      | Sem-V |
| 40    | RABIA CHOUDHARY       | Sem-V |

| 41 | SAIMA KOUSER     | Sem-V |
|----|------------------|-------|
| 42 | MEHNAZ KOUSER    | Sem-V |
| 43 | SADDAQAT HUSSAIN | Sem-V |
| 44 | MASOOD JAVAID    | Sem-V |
| 45 | TAHIRA AKHTER    | Sem-V |
| 46 | NADEEM UR REHMAN | Sem-V |
| 47 | TAHIR NAWAZ      | Sem-V |
| 48 | ANJUM MUKHTAR    | Sem-V |
| 49 | MOHD SAJID       | Sem-V |
| 50 | ABRAR AHMED      | Sem-V |
| 51 | SHAHID AMIN      | Sem-V |
| 52 | ISTAKHAR AHMED   | Sem-V |
| 53 | ZAHIR ABBAS      | Sem-V |
| 54 | IRFAN HAMID JAT  | Sem-V |
| 55 | AMJID KHAN       | Sem-V |
| 56 | ABDUL RAHOUF     | Sem-V |
| 57 | SHABAN ALI       | Sem-V |
| 58 | ZAHIR ABBAS      | Sem-V |
| 59 | RAHILA KOWSAR    | Sem-V |
| 60 | UMAR FAROOQ      | Sem-V |
| 61 | NASEEM AKRAM     | Sem-V |
| 62 | BILAL AHMED      | Sem-V |
| 63 | RUKHSANA KOUSER  | Sem-V |
| 64 | ARFA IQBAL       | Sem-V |
| 65 | RABIA KOUSER     | Sem-V |
| 66 | SAFINA BEGUM     | Sem-V |
| 67 | SHAZIA KOUSER    | Sem-V |
| 68 | ROZIA LAYAQUAT   | Sem-I |
| 69 | FARZANA KOUSER   | Sem-I |
| 70 | MOHD RUBAN KHAN  | Sem-I |
| 71 | RAFIA ARIF       | Sem-I |
| 72 | IFSHAN SHAFIQ    | Sem-I |
| 73 | ZABIA KOSSER     | Sem-I |
| 74 | IRAM SHAKEEL     | Sem-I |
| 75 | SHAZMIN YAQOOB   | Sem-I |
| 76 | SAIEMA KOUSER    | Sem-I |
| 77 | FEDOUSE FAROOQ   | Sem-I |
| 78 | SHABANA NASIR    | Sem-I |
| 79 | MARIAH RASHID    | Sem-I |
| 80 | NAGINA KOUSER    | Sem-I |
| 81 | MUSSRAT UL NISA  | Sem-I |
| 82 | FERDOOS SABHA    | Sem-I |
| 83 | ALBA SHARMA      | Sem-I |