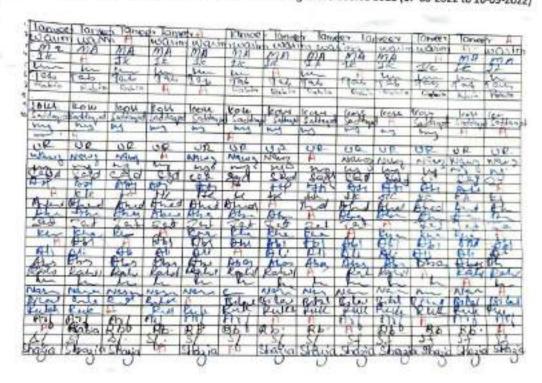

### Nursing cadre course 2022

#### Report

Department of Physical Education and Sports in Collaboration with Indian Army (37RR) Organized **Nursing Cadre Course w.e.f 17**<sup>th</sup> of August 2022 to 16<sup>th</sup> of Sep 2022. Those Students who belong to BPL Category may part of this 60 days training course. Twenty Students from GDC Mendhar joined Nursing Course and 15 students joined Computer course.

On the closing ceremony different faculty members from different departments join the occasion. HOD English Prof. A A Choudhary, HOD Botany Prof. Mohd Razaq, HOD Computer Application Prof. Waseem Akram, HOD Physics Prof. Rizwan Ahmed, HOD Political Science Prof. Murtaza Ahmed, NSS Programme Officer Dr. Asad Imran, HOD Sociology Asrar Ahmed, Coordinator NCC Prof. Mohd Akram also present in this occasion.