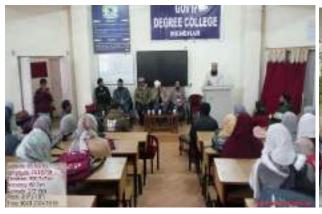

### GDC holds lecture on 'Career Avenues in Armed Forces & Military Training'

KHUSHAL BANIA.

MENDHAR: Under the guidance of Dr Mohammad Asum, Principal Government Degree College (GDC) Mendhar, the Department of Physical Education and Department of Sociology, GDC Mendhar in Collaboration with 16 RR organised an Extension Lecture on "Cureer avenues in Armed Forces and Military Training".

The resource person of the occasion was Major Vikas Khatri, who is recently awarded with Shaurya Chaikru for counter-insurgency operation. Dr.Ajaz Ahmed Banday, HoD Persian, presented the welcome address.

Mobd Alyas, physical director GDC Menchar, said that officer like Maj Khatri was the guiding bencons for the students of the College, Major

Khatri in his lecture enlightened the students regarding the various aspects of Military Jobs and entry level in getting jobs. He shared his motivational journey of becoming an Army officer. He also discussed in detail the need and numees of personality development in the life of an individual.