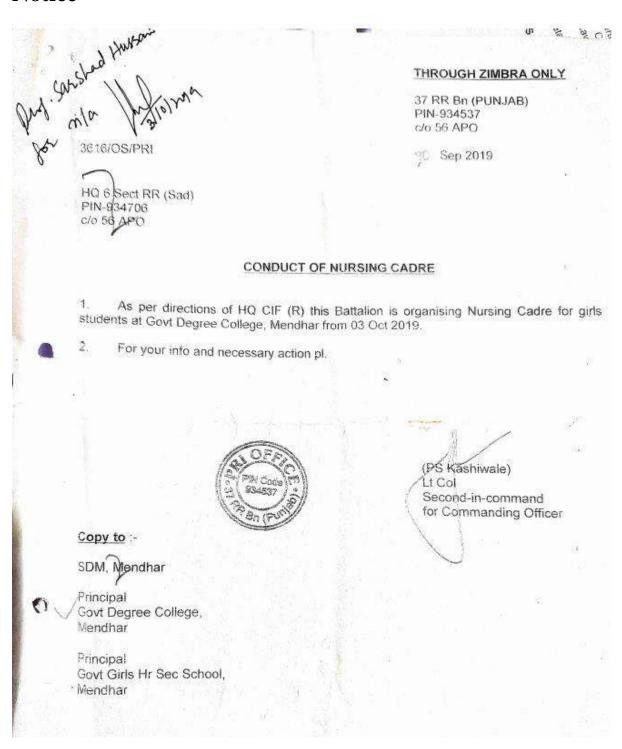

### Nursing cadre course 2022

#### **Notice**

The Mysical Edwards are challed intermed and challe halden well in Time of allegingers of 16/8/22
3616/0S/PRI

The Principal GCSMDC, Mendhar 37 RR 8n (PUNJAB) PIN-934537 c/o 56 APO

16 Aug 2022

#### CONDUCT OF NURSING CADRE COURSE

- With reference to your letter No GDCMEST/22/198 d; n8 Apr 2022. Regarding
  the conduction of nursing packe course in GCSMOC. Menchair senction is hereby
  accorded to start the above mentioned course in your college in collaboration with the
  Department of Physical Education and Sports.
- The above mentioned course will commence wef 17 Aug 2022 to 16 Sep 2022 at GCSMDC, Mendhar.
- For your into and necessary action pl.

Anuj Hans) Ut Col Offg CO

(NAAC Accredited with Grade B)