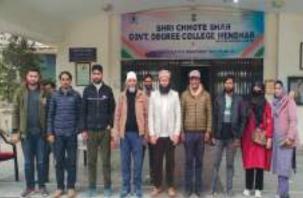

#### Report

Department of Physical Education and Sports in Collaboration with Indian Army (37RR) Organized **Nursing Cadre Course w.e.f 17**<sup>th</sup> of August 2022 to 16<sup>th</sup> of Sep 2022. Those Students who belong to BPL Category may part of this 60 days training course. Twenty Students from GDC Mendhar joined Nursing Course and 15 students joined Computer course.

On the closing ceremony different faculty members from different departments join the occasion. HOD English Prof. A A Choudhary, HOD Botany Prof. Mohd Razaq, HOD Computer Application Prof. Waseem Akram, HOD Physics Prof. Rizwan Ahmed, HOD Political Science Prof. Murtaza Ahmed, NSS Programme Officer Dr. Asad Imran, HOD Sociology Asrar Ahmed, Coordinator NCC Prof. Mohd Akram also present in this occasion.