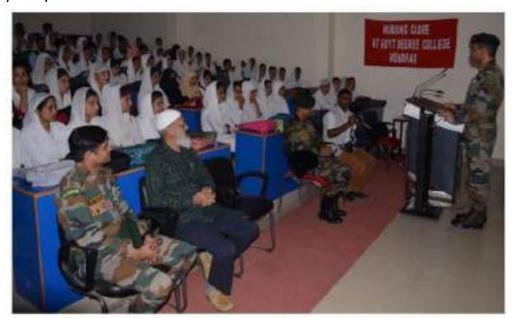

#### Report

In collaboration with 37RR Bn Punjab 1 month nursing course for female students was conducted in the month of July 2018. A total of 200 students were taught and trained by giving them on hand training of various equipment and first aid tool kit. Prof Sarshad Hussain, Assistant Professor of Zoology acted as Programme Co-ordinator whereas Dr. Koshalinder from 37RR Bn Punjab was the resource person. At the end examination was conducted in which cash prize was awarded to 1<sup>st</sup> four position holders. Ms Saafia Jabeen, Saidha Bostan, Fazeena Kouser Azad and Maryem Jabeen scoring first, second, third and fourth position were awarded by cash prize of 15000/-, 10000/-, 5000/- and 3500/- respectively. Out of them 17 students were given couching for Military Nursing Service, provided study material and were taken by Army for appearing in the examination of Military Nursing Service.