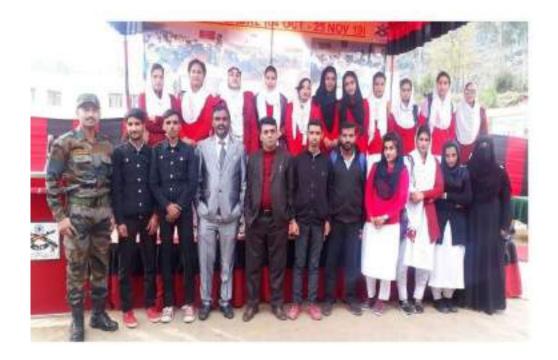

#### Report

Department of Physical Education and Sports in Collaboration with Indian Army (37RR) Organized **Nursing Cadre Course w.e.f 17**<sup>th</sup> of August 2022 to 16<sup>th</sup> of Sep 2022. Those Students who belong to BPL Category may part of this 60 days training course. Twenty Students from GDC Mendhar joined Nursing Course and 15 students joined Computer course.

On the closing ceremony different faculty members from different departments join the occasion. HOD English Prof. A A Choudhary, HOD Botany Prof. Mohd Razaq, HOD Computer Application Prof. Waseem Akram, HOD Physics Prof. Rizwan Ahmed, HOD Political Science Prof. Murtaza Ahmed, NSS Programme Officer Dr. Asad Imran, HOD Sociology Asrar Ahmed, Coordinator NCC Prof. Mohd Akram also present in this occasion.