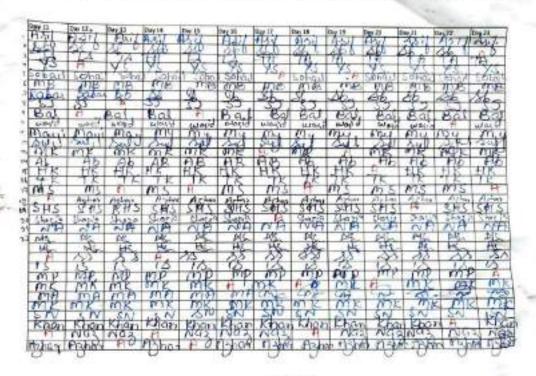

### Nursing cadre course 2022

#### Report

Department of Physical Education and Sports in Collaboration with Indian Army (37RR) Organized **Nursing Cadre Course w.e.f 17**<sup>th</sup> of August 2022 to 16<sup>th</sup> of Sep 2022. Those Students who belong to BPL Category may part of this 60 days training course. Twenty Students from GDC Mendhar joined Nursing Course and 15 students joined Computer course.

On the closing ceremony different faculty members from different departments join the occasion. HOD English Prof. A A Choudhary, HOD Botany Prof. Mohd Razaq, HOD Computer Application Prof. Waseem Akram, HOD Physics Prof. Rizwan Ahmed, HOD Political Science Prof. Murtaza Ahmed, NSS Programme Officer Dr. Asad Imran, HOD Sociology Asrar Ahmed, Coordinator NCC Prof. Mohd Akram also present in this occasion.