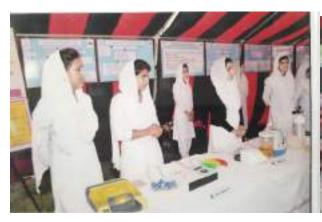

#### Report

In collaboration with 37RR Bn Punjab 1 month nursing course for female students was conducted in the month of July 2018. A total of 200 students were taught and trained by giving them on hand training of various equipment and first aid tool kit. Prof Sarshad Hussain, Assistant Professor of Zoology acted as Programme Co-ordinator whereas Dr. Koshalinder from 37RR Bn Punjab was the resource person. At the end examination was conducted in which cash prize was awarded to 1<sup>st</sup> four position holders. Ms Saafia Jabeen, Saidha Bostan, Fazeena Kouser Azad and Maryem Jabeen scoring first, second, third and fourth position were awarded by cash prize of 15000/-, 10000/-, 5000/- and 3500/- respectively. Out of them 17 students were given couching for Military Nursing Service, provided study material and were taken by Army for appearing in the examination of Military Nursing Service.