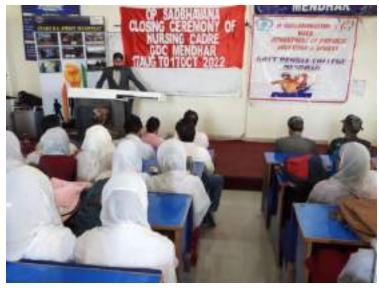

#### Report

Department of Physical Education and Sports in Collaboration with Indian Army (37RR) Organized **Nursing Cadre Course w.e.f 17**<sup>th</sup> of August 2022 to 16<sup>th</sup> of Sep 2022. Those Students who belong to BPL Category may part of this 60 days training course. Twenty Students from GDC Mendhar joined Nursing Course and 15 students joined Computer course.

On the closing ceremony different faculty members from different departments join the occasion. HOD English Prof. A A Choudhary, HOD Botany Prof. Mohd Razaq, HOD Computer Application Prof. Waseem Akram, HOD Physics Prof. Rizwan Ahmed, HOD Political Science Prof. Murtaza Ahmed, NSS Programme Officer Dr. Asad Imran, HOD Sociology Asrar Ahmed, Coordinator NCC Prof. Mohd Akram also present in this occasion.