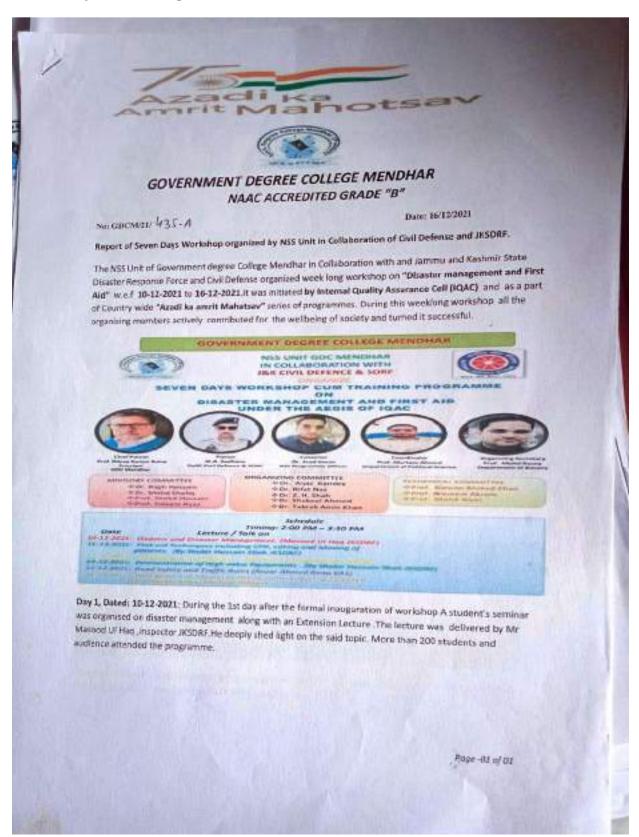

### **Annexure-I**

**Basic Nursing course 2018** 

Circular/Broachers

### OFFICE OF THE PRINCIPAL GOVERNMENT DEGREE COLLEGE MENDHAR

### Notice

It is hereby notified that the college is going to organize one month "Basic Nursing course" in collaboration with indian Army. In this connection all the students through the medium of this notice are hereby informed to fill the nomination form before 12-06-2018 and submit the same in Deptt. of Zoology.