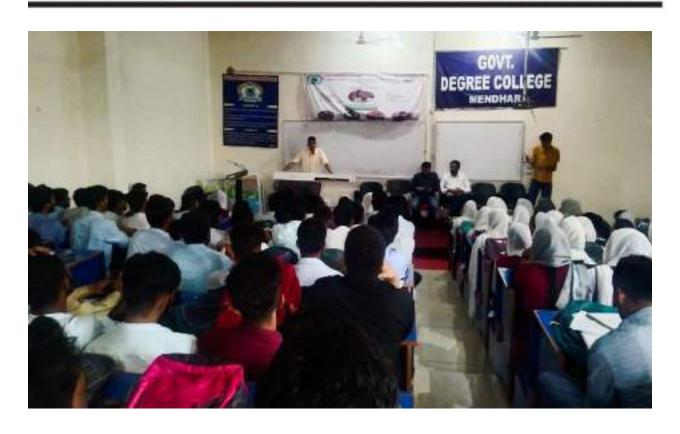

### GDC holds lecture on 'Career Avenues in Armed Forces & Military Training'

KHUSHAL BANIA.

MENDHAR: Under the guidance of Dr Mohammad Asum, Principal Government Degree College (GDC) Mendhar, the Department of Physical Education and Department of Sociology, GDC Mendhar in Collaboration with 16 RR organised an Extension Lecture on "Cureer avenues in Armed Forces and Military Training".

The resource person of the occasion was Major Vikas Khatri, who is recently awarded with Shaurya Chaikru for counter-insurgency operation. Dr.Ajaz Ahmed Banday, HoD Persian, presented the welcome address.

Mobd Alyas, physical director GDC Menchar, said that officer like Maj Khatri was the guiding bencons for the students of the College, Major

Khatri in his lecture enlightened the students regarding the various aspects of Military Jobs and entry level in getting jobs. He shared his motivational journey of becoming an Army officer. He also discussed in detail the need and numees of personality development in the life of an individual.