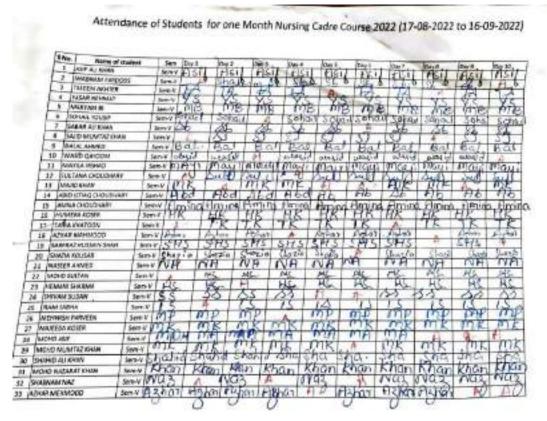

### Nursing cadre course 2022

#### **Notice**

The Mysical Edwards are challed intermed and challe halden well in Time of allegingers of 16/8/22
3616/0S/PRI

The Principal GCSMDC, Mendhar 37 RR 8n (PUNJAB) PIN-934537 c/o 56 APO

16 Aug 2022

#### CONDUCT OF NURSING CADRE COURSE

- With reference to your letter No GDCMEST/22/198 d; n8 Apr 2022. Regarding
  the conduction of nursing packe course in GCSMOC. Menchair senction is hereby
  accorded to start the above mentioned course in your college in collaboration with the
  Department of Physical Education and Sports.
- The above mentioned course will commence wef 17 Aug 2022 to 16 Sep 2022 at GCSMDC, Mendhar.
- For your into and necessary action pl.

Anuj Hans) Ut Col Offg CO

(NAAC Accredited with Grade B)

### **Enrollment list**

| S No. | Name of student       | Sem   |
|-------|-----------------------|-------|
| 1     | ASIF ALI KHAN         | Sem-V |
| 2     | SHABNAM FARDOOS       | Sem-V |
| 3     | TALEEM AKHTER         | Sem-V |
| 4     | YASAR NEHMAT          | Sem-V |
| 5     | MARYAM BI             | Sem-V |
| 6     | SOHAIL YOUSIF         | Sem-V |
| 7     | SABAR ALI KHAN        | Sem-V |
| 8     | SAJID MUMTAZ KHAN     | Sem-V |
| 9     | BALAL AHMED           | Sem-V |
| 10    | WASID QAYOOM          | Sem-V |
| 11    | MAYILA IRSHAD         | Sem-V |
| 12    | SULTANA CHOUDHARY     | Sem-V |
| 13    | MAJID KHAN            | Sem-V |
| 14    | ABID ISTIAQ CHOUDHARY | Sem-V |
| 15    | AMNA CHOUDHARY        | Sem-V |
| 16    | HUMERA KOSER          | Sem-V |
| 17    | TAIBA KHATOON         | Sem-V |
| 18    | AZHAR MAHMOOD         | Sem-V |
| 19    | SARFRAZ HUSSAIN SHAH  | Sem-V |
| 20    | SHAZIA KOUSAR         | Sem-V |
| 21    | NASEER AHMED          | Sem-V |
| 22    | MOHD SULTAN           | Sem-V |
| 23    | HEMANI SHARMA         | Sem-V |
| 24    | SHIVAM SUDAN          | Sem-V |
| 25    | IRAM SABHA            | Sem-V |
| 26    | MEHWISH PARVEEN       | Sem-V |
| 27    | MAJEEDA KOSER         | Sem-V |
| 28    | MOHD ASIF             | Sem-V |
| 29    | MOHD MUMTAZ KHAN      | Sem-V |
| 30    | SHAHID ALI KHAN       | Sem-V |
| 31    | MOHD NAZARAT KHAN     | Sem-V |
| 32    | SHABNAM NAZ           | Sem-V |
| 33    | AZHAR MEHMOOD         | Sem-V |
| 34    | TANVEER AHMED         | Sem-V |
| 35    | WASIM AKRAM           | Sem-V |
| 36    | MOHD ASIF             | Sem-V |
| 37    | IMRAN KHAN            | Sem-V |
| 38    | UMER SADEEQ           | Sem-V |