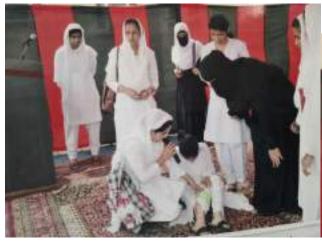

#### Report

In collaboration with 37RR Bn Punjab 1 month nursing course for female students was conducted in the month of July 2018. A total of 200 students were taught and trained by giving them on hand training of various equipment and first aid tool kit. Prof Sarshad Hussain, Assistant Professor of Zoology acted as Programme Co-ordinator whereas Dr. Koshalinder from 37RR Bn Punjab was the resource person. At the end examination was conducted in which cash prize was awarded to 1<sup>st</sup> four position holders. Ms Saafia Jabeen, Saidha Bostan, Fazeena Kouser Azad and Maryem Jabeen scoring first, second, third and fourth position were awarded by cash prize of 15000/-, 10000/-, 5000/- and 3500/- respectively. Out of them 17 students were given couching for Military Nursing Service, provided study material and were taken by Army for appearing in the examination of Military Nursing Service.

#### Report

A certificate course on Basic Nursing for the students was organised from 04/10/2019 to 25/11/2019 in collaboration with Counter Insurgency force (Romeo). 137 students were trained in it. Prof Sarshad Hussain HoD Zoology was the co-ordinator of the programme. Students were given on hand training about first aid, dealing with accident case and emergency case. On the valedictory function Basic Instruments required to deal with emergency worth Rs 1 lakh were also donated by Army to the Institution.