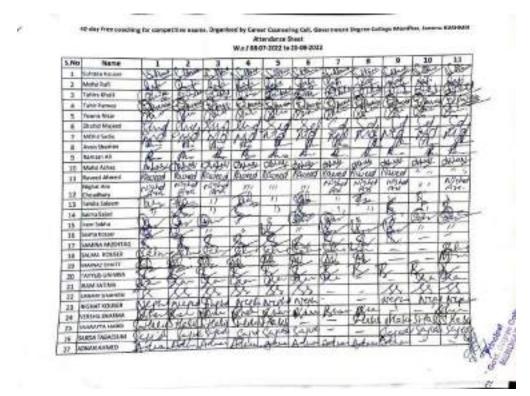

### Nursing cadre course 2022

#### **Notice**

The Mysical Edwards are challed intermed and challe halden well in Time of allegingers of 16/8/22
3616/0S/PRI

The Principal GCSMDC, Mendhar 37 RR 8n (PUNJAB) PIN-934537 c/o 56 APO

16 Aug 2022

#### CONDUCT OF NURSING CADRE COURSE

- With reference to your letter No GDCMEST/22/198 d; n8 Apr 2022. Regarding
  the conduction of nursing packe course in GCSMOC. Menchair senction is hereby
  accorded to start the above mentioned course in your college in collaboration with the
  Department of Physical Education and Sports.
- The above mentioned course will commence wef 17 Aug 2022 to 16 Sep 2022 at GCSMDC, Mendhar.
- For your into and necessary action pl.

#### Report

Department of Physical Education and Sports in Collaboration with Indian Army (37RR) Organized **Nursing Cadre Course w.e.f 17**<sup>th</sup> of August 2022 to 16<sup>th</sup> of Sep 2022. Those Students who belong to BPL Category may part of this 60 days training course. Twenty Students from GDC Mendhar joined Nursing Course and 15 students joined Computer course.